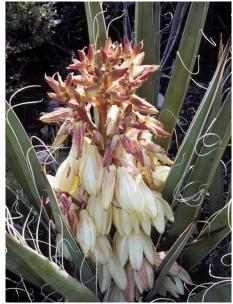

during the summer

| Hesperlae parv                                                                                                                                                                                                                                                                          | iaflora                                                                          |         |
|-----------------------------------------------------------------------------------------------------------------------------------------------------------------------------------------------------------------------------------------------------------------------------------------|----------------------------------------------------------------------------------|---------|
| Red Yucca                                                                                                                                                                                                                                                                               |                                                                                  |         |
| Family                                                                                                                                                                                                                                                                                  | Agavaceae                                                                        |         |
| Native Region                                                                                                                                                                                                                                                                           | Southwest Texas, Northern Mexico                                                 |         |
| Plant Type                                                                                                                                                                                                                                                                              | Үисса                                                                            |         |
| Average Height                                                                                                                                                                                                                                                                          | 2' – 3'                                                                          |         |
| Average                                                                                                                                                                                                                                                                                 | 2'-4'                                                                            |         |
| Spread/Width                                                                                                                                                                                                                                                                            |                                                                                  |         |
| Exposure                                                                                                                                                                                                                                                                                | Full Sun                                                                         |         |
| <ul> <li>Long narrow blades<br/>(like rolled grass),<br/>arching form, curly<br/>threads along edge<br/>of blade margins</li> <li>Older leaves<br/>eventually die and<br/>lay on the ground,<br/>which can be cut off<br/>individually to<br/>create a neater<br/>appearance</li> </ul> |                                                                                  |         |
| <ul> <li>Flower</li> <li>Inverted bell-shape<br/>held on tall stalk;<br/>red to pink</li> <li>Flowers 1.25inches<br/>long, stalks to 8 feet<br/>tall on mature<br/>plants</li> <li>Long blooming<br/>period (early<br/>summer through<br/>fall)</li> </ul>                              |                                                                                  |         |
| Flower Color                                                                                                                                                                                                                                                                            | Red to pink, 1.25 inches long on stalks                                          | 12- 1-1 |
| Fruit                                                                                                                                                                                                                                                                                   | Ping-pong ball sized capsule with<br>multiple chambers containing black<br>seeds |         |
| Cold Hardy                                                                                                                                                                                                                                                                              | 15° F                                                                            | 1       |