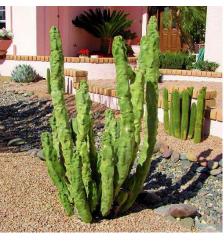

| Cereus hildmar                                                                                                                                                                                                       | nnianus                                  |              |
|----------------------------------------------------------------------------------------------------------------------------------------------------------------------------------------------------------------------|------------------------------------------|--------------|
| Hildmann's Cere                                                                                                                                                                                                      | us, Queen of the Night                   |              |
| Family                                                                                                                                                                                                               | Cactaceae                                | A CONTRACTOR |
| Native Region                                                                                                                                                                                                        | Eastern South America                    |              |
| Plant Type                                                                                                                                                                                                           | Cactus                                   |              |
| Average Height                                                                                                                                                                                                       | 10' – 15'                                |              |
| Average                                                                                                                                                                                                              | 5' – 10', in clumps                      |              |
| Spread/Width                                                                                                                                                                                                         |                                          |              |
| Exposure                                                                                                                                                                                                             | Full Sun                                 |              |
| <ul> <li>Blue-green,<br/>columnar cactus<br/>which can reach</li> <li>Gray spines,<br/>medium sized</li> </ul>                                                                                                       |                                          |              |
| <ul> <li>Flower</li> <li>Large, 6 to 7 inch,<br/>white showy blooms<br/>but only at night;<br/>blossoms fade by<br/>mid-morning</li> <li>Flowers during late<br/>spring and<br/>throughout the<br/>summer</li> </ul> |                                          |              |
| Flower Color                                                                                                                                                                                                         | White                                    | ANT C        |
| Fruit                                                                                                                                                                                                                | 3 inch, egg shaped, red with black seeds |              |
| Cold Hardy                                                                                                                                                                                                           | 25° F                                    |              |
| <ul> <li>Low water use, prefer</li> <li>Prone to attach from</li> <li>Tends to develop twis</li> <li>Low litter, attracts bir</li> </ul>                                                                             | scale insects<br>t mutations             |              |