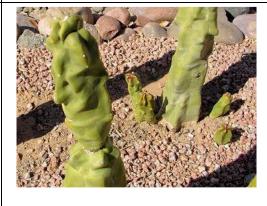

- Very succulent with smooth skin
- Columns from natural bumps, a hallmark of the species
- Spineless, with knobby-looking bumps that developed as a natural mutation

- Rarely flowers, cannot produce fertile seeds
- Reproduction occurs via 'pupping', or offshoots that arise directly from the roots