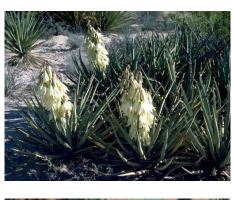

during the summer

| Hesperlae parv                                                                                                                                                                                                                                                                          | iaflora                                                                          |         |
|-----------------------------------------------------------------------------------------------------------------------------------------------------------------------------------------------------------------------------------------------------------------------------------------|----------------------------------------------------------------------------------|---------|
| Red Yucca                                                                                                                                                                                                                                                                               |                                                                                  |         |
| Family                                                                                                                                                                                                                                                                                  | Agavaceae                                                                        |         |
| Native Region                                                                                                                                                                                                                                                                           | Southwest Texas, Northern Mexico                                                 |         |
| Plant Type                                                                                                                                                                                                                                                                              | Үисса                                                                            |         |
| Average Height                                                                                                                                                                                                                                                                          | 2' – 3'                                                                          |         |
| Average                                                                                                                                                                                                                                                                                 | 2'-4'                                                                            |         |
| Spread/Width                                                                                                                                                                                                                                                                            |                                                                                  |         |
| Exposure                                                                                                                                                                                                                                                                                | Full Sun                                                                         |         |
| <ul> <li>Long narrow blades<br/>(like rolled grass),<br/>arching form, curly<br/>threads along edge<br/>of blade margins</li> <li>Older leaves<br/>eventually die and<br/>lay on the ground,<br/>which can be cut off<br/>individually to<br/>create a neater<br/>appearance</li> </ul> |                                                                                  |         |
| <ul> <li>Flower</li> <li>Inverted bell-shape<br/>held on tall stalk;<br/>red to pink</li> <li>Flowers 1.25inches<br/>long, stalks to 8 feet<br/>tall on mature<br/>plants</li> <li>Long blooming<br/>period (early<br/>summer through<br/>fall)</li> </ul>                              |                                                                                  |         |
| Flower Color                                                                                                                                                                                                                                                                            | Red to pink, 1.25 inches long on stalks                                          | 12- 1-1 |
| Fruit                                                                                                                                                                                                                                                                                   | Ping-pong ball sized capsule with<br>multiple chambers containing black<br>seeds |         |
| Cold Hardy                                                                                                                                                                                                                                                                              | 15° F                                                                            | 1       |

### Additional Notes:

- Little or no water required, very drought tolerant
- Leave flower stalks after flowering to produce fruit. After opening, seeds are a food source for birds or can be used to start new plants
- New plants can also be started by dividing established clumps or removing individual pups