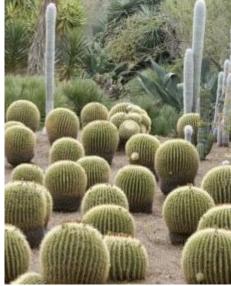

• Prefers intensified heat and sunlight

| Echinocactus g                                                                                                                                                                                            | rusonii                                                                                          |       |
|-----------------------------------------------------------------------------------------------------------------------------------------------------------------------------------------------------------|--------------------------------------------------------------------------------------------------|-------|
| Golden Barrel                                                                                                                                                                                             |                                                                                                  |       |
| Family                                                                                                                                                                                                    | Cactaceae                                                                                        |       |
| Native Region                                                                                                                                                                                             | Mexico                                                                                           | bret  |
| Plant Type                                                                                                                                                                                                | Cactus                                                                                           |       |
| Average Height                                                                                                                                                                                            | 2' – 3'                                                                                          |       |
| Average                                                                                                                                                                                                   | 1′ – 2′, globe shaped                                                                            |       |
| Spread/Width                                                                                                                                                                                              |                                                                                                  |       |
| Exposure                                                                                                                                                                                                  | Full Sun                                                                                         |       |
| <ul> <li>Plant has gently curved, yellow spines and sharp edges</li> <li>Succulent, spherical globe with up to 35 pronounced ribs in mature plants</li> <li>Perfect for flat landscapes</li> </ul>        |                                                                                                  |       |
| <ul> <li>Flower</li> <li>Pale-yellow blooms in the summer around the plant crown, but only after ~20 years of growth</li> <li>Flowers emerge from a patch of 'wool' at the center of the plant</li> </ul> |                                                                                                  |       |
| Flower Color                                                                                                                                                                                              | Magenta to pink, 2 -3 inches, frilly                                                             | allin |
| Fruit                                                                                                                                                                                                     | Fleshy barrel-shaped, 1 – 2 inches,                                                              |       |
| Cold Hardy                                                                                                                                                                                                | spineless, pale-gray<br>15° F                                                                    |       |
| Additional Notes:                                                                                                                                                                                         |                                                                                                  |       |
| <ul> <li>Popular cactus in cult</li> <li>Slow grower, and east</li> <li>Once established, nee</li> <li>Provide good drainage</li> <li>Excess water during water</li> </ul>                                | eds only occasional watering<br>e with less watering during the winter<br>vinter may lead to rot |       |
| <ul> <li>Best planted as group</li> </ul>                                                                                                                                                                 | s with large rocks                                                                               | Sec.  |