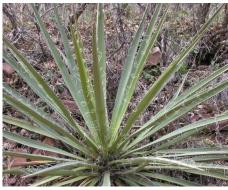

during the summer

| Hesperlae parv                                                                                                                                                                                                                                                                          | iaflora                                                                          |         |
|-----------------------------------------------------------------------------------------------------------------------------------------------------------------------------------------------------------------------------------------------------------------------------------------|----------------------------------------------------------------------------------|---------|
| Red Yucca                                                                                                                                                                                                                                                                               |                                                                                  |         |
| Family                                                                                                                                                                                                                                                                                  | Agavaceae                                                                        |         |
| Native Region                                                                                                                                                                                                                                                                           | Southwest Texas, Northern Mexico                                                 |         |
| Plant Type                                                                                                                                                                                                                                                                              | Үисса                                                                            |         |
| Average Height                                                                                                                                                                                                                                                                          | 2' – 3'                                                                          |         |
| Average                                                                                                                                                                                                                                                                                 | 2'-4'                                                                            |         |
| Spread/Width                                                                                                                                                                                                                                                                            |                                                                                  |         |
| Exposure                                                                                                                                                                                                                                                                                | Full Sun                                                                         |         |
| <ul> <li>Long narrow blades<br/>(like rolled grass),<br/>arching form, curly<br/>threads along edge<br/>of blade margins</li> <li>Older leaves<br/>eventually die and<br/>lay on the ground,<br/>which can be cut off<br/>individually to<br/>create a neater<br/>appearance</li> </ul> |                                                                                  |         |
| <ul> <li>Flower</li> <li>Inverted bell-shape<br/>held on tall stalk;<br/>red to pink</li> <li>Flowers 1.25inches<br/>long, stalks to 8 feet<br/>tall on mature<br/>plants</li> <li>Long blooming<br/>period (early<br/>summer through<br/>fall)</li> </ul>                              |                                                                                  |         |
| Flower Color                                                                                                                                                                                                                                                                            | Red to pink, 1.25 inches long on stalks                                          | 12- 1-1 |
| Fruit                                                                                                                                                                                                                                                                                   | Ping-pong ball sized capsule with<br>multiple chambers containing black<br>seeds |         |
| Cold Hardy                                                                                                                                                                                                                                                                              | 15° F                                                                            | 1       |

### Additional Notes:

- Little or no water required, very drought tolerant
- Leave flower stalks after flowering to produce fruit. After opening, seeds are a food source for birds or can be used to start new plants
- New plants can also be started by dividing established clumps or removing individual pups