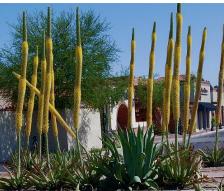

during the summer

| Hesperlae parv                                                                                                                                                                                                                                                                          | iaflora                                                                          |         |
|-----------------------------------------------------------------------------------------------------------------------------------------------------------------------------------------------------------------------------------------------------------------------------------------|----------------------------------------------------------------------------------|---------|
| Red Yucca                                                                                                                                                                                                                                                                               |                                                                                  |         |
| Family                                                                                                                                                                                                                                                                                  | Agavaceae                                                                        |         |
| Native Region                                                                                                                                                                                                                                                                           | Southwest Texas, Northern Mexico                                                 |         |
| Plant Type                                                                                                                                                                                                                                                                              | Үисса                                                                            |         |
| Average Height                                                                                                                                                                                                                                                                          | 2' – 3'                                                                          |         |
| Average                                                                                                                                                                                                                                                                                 | 2'-4'                                                                            |         |
| Spread/Width                                                                                                                                                                                                                                                                            |                                                                                  |         |
| Exposure                                                                                                                                                                                                                                                                                | Full Sun                                                                         |         |
| <ul> <li>Long narrow blades<br/>(like rolled grass),<br/>arching form, curly<br/>threads along edge<br/>of blade margins</li> <li>Older leaves<br/>eventually die and<br/>lay on the ground,<br/>which can be cut off<br/>individually to<br/>create a neater<br/>appearance</li> </ul> |                                                                                  |         |
| <ul> <li>Flower</li> <li>Inverted bell-shape<br/>held on tall stalk;<br/>red to pink</li> <li>Flowers 1.25inches<br/>long, stalks to 8 feet<br/>tall on mature<br/>plants</li> <li>Long blooming<br/>period (early<br/>summer through<br/>fall)</li> </ul>                              |                                                                                  |         |
| Flower Color                                                                                                                                                                                                                                                                            | Red to pink, 1.25 inches long on stalks                                          | 12- 1-1 |
| Fruit                                                                                                                                                                                                                                                                                   | Ping-pong ball sized capsule with<br>multiple chambers containing black<br>seeds |         |
| Cold Hardy                                                                                                                                                                                                                                                                              | 15° F                                                                            | 1       |

### Additional Notes:

- Little or no water required, very drought tolerant
- Leave flower stalks after flowering to produce fruit. After opening, seeds are a food source for birds or can be used to start new plants
- New plants can also be started by dividing established clumps or removing individual pups