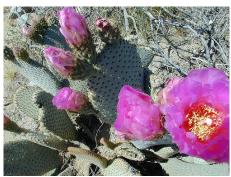

| Opuntia basila                                                                                                                                                                                                                                                                  | ris                                                      |   |
|---------------------------------------------------------------------------------------------------------------------------------------------------------------------------------------------------------------------------------------------------------------------------------|----------------------------------------------------------|---|
| <b>Beavertail Prickl</b>                                                                                                                                                                                                                                                        | y Pear                                                   |   |
| Family                                                                                                                                                                                                                                                                          | Cactaceae                                                | 7 |
| Native Region                                                                                                                                                                                                                                                                   | Mohave Desert, Northwest Mexico                          |   |
| Plant Type                                                                                                                                                                                                                                                                      | Cactus                                                   |   |
| Average Height                                                                                                                                                                                                                                                                  | 15" – 24"                                                |   |
| Average                                                                                                                                                                                                                                                                         | 2' – 3', in clumps                                       |   |
| Spread/Width                                                                                                                                                                                                                                                                    |                                                          |   |
| Exposure                                                                                                                                                                                                                                                                        | Full Sun                                                 |   |
| <ul> <li>Single plant consists<br/>of hundreds of<br/>fleshy, flatten pads<br/>(7 – 8 inches across)</li> <li>Contain many<br/>barbed bristles</li> <li>Pads are typically<br/>blue-green,<br/>segmented,<br/>originating from the<br/>lower areas of the<br/>cactus</li> </ul> |                                                          |   |
| <ul> <li>Flower</li> <li>Pink to rose colored flowers common in the late February and March</li> <li>Flowers are large, frilly, 2 – 3 inches in width and arise at the upper pad area of mature pads</li> </ul>                                                                 |                                                          |   |
| Flower Color                                                                                                                                                                                                                                                                    | Magenta to pink, 2 -3 inches, frilly                     |   |
| Fruit                                                                                                                                                                                                                                                                           | Fleshy barrel-shaped, 1 – 2 inches, spineless, pale-gray |   |
| Cold Hardy                                                                                                                                                                                                                                                                      | 10° F                                                    |   |
| <ul> <li>Additional Notes:</li> <li>Fast growth rate, low</li> <li>Prone to scale infesta</li> </ul>                                                                                                                                                                            |                                                          |   |
| •                                                                                                                                                                                                                                                                               | loes not do well in shady areas                          |   |
| <ul> <li>Prefers intensified he</li> </ul>                                                                                                                                                                                                                                      | at and sunlight                                          |   |