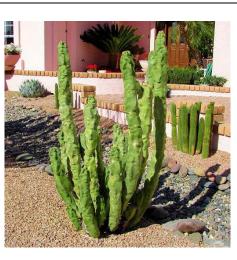

#### **Additional Notes:**

- Totem pole cactus has a unique sculptural appearance
- Some believe that touching this cactus will cause damage to the epidermis
- Propagation via placement of cut branches in soil
- Susceptible to sunburn, avoid southern exposure