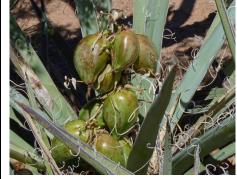

during the summer

| Hesperlae parv                                                                                                                                                                                                                                                                          | iaflora                                                                          |         |
|-----------------------------------------------------------------------------------------------------------------------------------------------------------------------------------------------------------------------------------------------------------------------------------------|----------------------------------------------------------------------------------|---------|
| Red Yucca                                                                                                                                                                                                                                                                               |                                                                                  |         |
| Family                                                                                                                                                                                                                                                                                  | Agavaceae                                                                        |         |
| Native Region                                                                                                                                                                                                                                                                           | Southwest Texas, Northern Mexico                                                 |         |
| Plant Type                                                                                                                                                                                                                                                                              | Үисса                                                                            |         |
| Average Height                                                                                                                                                                                                                                                                          | 2' – 3'                                                                          |         |
| Average                                                                                                                                                                                                                                                                                 | 2'-4'                                                                            |         |
| Spread/Width                                                                                                                                                                                                                                                                            |                                                                                  |         |
| Exposure                                                                                                                                                                                                                                                                                | Full Sun                                                                         |         |
| <ul> <li>Long narrow blades<br/>(like rolled grass),<br/>arching form, curly<br/>threads along edge<br/>of blade margins</li> <li>Older leaves<br/>eventually die and<br/>lay on the ground,<br/>which can be cut off<br/>individually to<br/>create a neater<br/>appearance</li> </ul> |                                                                                  |         |
| <ul> <li>Flower</li> <li>Inverted bell-shape<br/>held on tall stalk;<br/>red to pink</li> <li>Flowers 1.25inches<br/>long, stalks to 8 feet<br/>tall on mature<br/>plants</li> <li>Long blooming<br/>period (early<br/>summer through<br/>fall)</li> </ul>                              |                                                                                  |         |
| Flower Color                                                                                                                                                                                                                                                                            | Red to pink, 1.25 inches long on stalks                                          | 12- 1-1 |
| Fruit                                                                                                                                                                                                                                                                                   | Ping-pong ball sized capsule with<br>multiple chambers containing black<br>seeds |         |
| Cold Hardy                                                                                                                                                                                                                                                                              | 15° F                                                                            | 1       |

### Additional Notes:

- Little or no water required, very drought tolerant
- Leave flower stalks after flowering to produce fruit. After opening, seeds are a food source for birds or can be used to start new plants
- New plants can also be started by dividing established clumps or removing individual pups