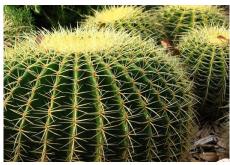

• Prefers intensified heat and sunlight

| Echinocactus g                                                                                                                                                                                            | rusonii                                                                                          |       |
|-----------------------------------------------------------------------------------------------------------------------------------------------------------------------------------------------------------|--------------------------------------------------------------------------------------------------|-------|
| Golden Barrel                                                                                                                                                                                             |                                                                                                  |       |
| Family                                                                                                                                                                                                    | Cactaceae                                                                                        |       |
| Native Region                                                                                                                                                                                             | Mexico                                                                                           | bret  |
| Plant Type                                                                                                                                                                                                | Cactus                                                                                           |       |
| Average Height                                                                                                                                                                                            | 2' – 3'                                                                                          |       |
| Average                                                                                                                                                                                                   | 1′ – 2′, globe shaped                                                                            |       |
| Spread/Width                                                                                                                                                                                              |                                                                                                  |       |
| Exposure                                                                                                                                                                                                  | Full Sun                                                                                         |       |
| <ul> <li>Plant has gently curved, yellow spines and sharp edges</li> <li>Succulent, spherical globe with up to 35 pronounced ribs in mature plants</li> <li>Perfect for flat landscapes</li> </ul>        |                                                                                                  |       |
| <ul> <li>Flower</li> <li>Pale-yellow blooms in the summer around the plant crown, but only after ~20 years of growth</li> <li>Flowers emerge from a patch of 'wool' at the center of the plant</li> </ul> |                                                                                                  |       |
| Flower Color                                                                                                                                                                                              | Magenta to pink, 2 -3 inches, frilly                                                             | allin |
| Fruit                                                                                                                                                                                                     | Fleshy barrel-shaped, 1 – 2 inches,                                                              |       |
| Cold Hardy                                                                                                                                                                                                | spineless, pale-gray<br>15° F                                                                    |       |
| Additional Notes:                                                                                                                                                                                         |                                                                                                  |       |
| <ul> <li>Popular cactus in cult</li> <li>Slow grower, and east</li> <li>Once established, nee</li> <li>Provide good drainage</li> <li>Excess water during water</li> </ul>                                | eds only occasional watering<br>e with less watering during the winter<br>vinter may lead to rot |       |
| <ul> <li>Best planted as group</li> </ul>                                                                                                                                                                 | s with large rocks                                                                               | Sec.  |