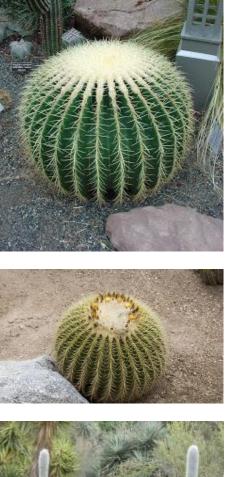

• Prefers intensified heat and sunlight

| Echinocactus g                                                                                                                                                                                            | rusonii                                                                                          |       |
|-----------------------------------------------------------------------------------------------------------------------------------------------------------------------------------------------------------|--------------------------------------------------------------------------------------------------|-------|
| Golden Barrel                                                                                                                                                                                             |                                                                                                  |       |
| Family                                                                                                                                                                                                    | Cactaceae                                                                                        |       |
| Native Region                                                                                                                                                                                             | Mexico                                                                                           | bret  |
| Plant Type                                                                                                                                                                                                | Cactus                                                                                           |       |
| Average Height                                                                                                                                                                                            | 2' – 3'                                                                                          |       |
| Average                                                                                                                                                                                                   | 1′ – 2′, globe shaped                                                                            |       |
| Spread/Width                                                                                                                                                                                              |                                                                                                  |       |
| Exposure                                                                                                                                                                                                  | Full Sun                                                                                         |       |
| <ul> <li>Plant has gently curved, yellow spines and sharp edges</li> <li>Succulent, spherical globe with up to 35 pronounced ribs in mature plants</li> <li>Perfect for flat landscapes</li> </ul>        |                                                                                                  |       |
| <ul> <li>Flower</li> <li>Pale-yellow blooms in the summer around the plant crown, but only after ~20 years of growth</li> <li>Flowers emerge from a patch of 'wool' at the center of the plant</li> </ul> |                                                                                                  |       |
| Flower Color                                                                                                                                                                                              | Magenta to pink, 2 -3 inches, frilly                                                             | allin |
| Fruit                                                                                                                                                                                                     | Fleshy barrel-shaped, 1 – 2 inches,                                                              |       |
| Cold Hardy                                                                                                                                                                                                | spineless, pale-gray<br>15° F                                                                    |       |
| Additional Notes:                                                                                                                                                                                         |                                                                                                  |       |
| <ul> <li>Popular cactus in cult</li> <li>Slow grower, and east</li> <li>Once established, nee</li> <li>Provide good drainage</li> <li>Excess water during water</li> </ul>                                | eds only occasional watering<br>e with less watering during the winter<br>vinter may lead to rot |       |
| <ul> <li>Best planted as group</li> </ul>                                                                                                                                                                 | s with large rocks                                                                               | Sec.  |