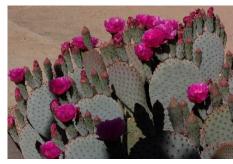

| Opuntia basila                                                                                                                                                                                                                                                                  | ris                                                      |   |
|---------------------------------------------------------------------------------------------------------------------------------------------------------------------------------------------------------------------------------------------------------------------------------|----------------------------------------------------------|---|
| <b>Beavertail Prickl</b>                                                                                                                                                                                                                                                        | y Pear                                                   |   |
| Family                                                                                                                                                                                                                                                                          | Cactaceae                                                | 7 |
| Native Region                                                                                                                                                                                                                                                                   | Mohave Desert, Northwest Mexico                          |   |
| Plant Type                                                                                                                                                                                                                                                                      | Cactus                                                   |   |
| Average Height                                                                                                                                                                                                                                                                  | 15" – 24"                                                |   |
| Average                                                                                                                                                                                                                                                                         | 2' – 3', in clumps                                       |   |
| Spread/Width                                                                                                                                                                                                                                                                    |                                                          |   |
| Exposure                                                                                                                                                                                                                                                                        | Full Sun                                                 |   |
| <ul> <li>Single plant consists<br/>of hundreds of<br/>fleshy, flatten pads<br/>(7 – 8 inches across)</li> <li>Contain many<br/>barbed bristles</li> <li>Pads are typically<br/>blue-green,<br/>segmented,<br/>originating from the<br/>lower areas of the<br/>cactus</li> </ul> |                                                          |   |
| <ul> <li>Flower</li> <li>Pink to rose colored flowers common in the late February and March</li> <li>Flowers are large, frilly, 2 – 3 inches in width and arise at the upper pad area of mature pads</li> </ul>                                                                 |                                                          |   |
| Flower Color                                                                                                                                                                                                                                                                    | Magenta to pink, 2 -3 inches, frilly                     |   |
| Fruit                                                                                                                                                                                                                                                                           | Fleshy barrel-shaped, 1 – 2 inches, spineless, pale-gray |   |
| Cold Hardy                                                                                                                                                                                                                                                                      | 10° F                                                    |   |
| <ul> <li>Additional Notes:</li> <li>Fast growth rate, low</li> <li>Prone to scale infesta</li> </ul>                                                                                                                                                                            |                                                          |   |
| •                                                                                                                                                                                                                                                                               | loes not do well in shady areas                          |   |
| <ul> <li>Prefers intensified he</li> </ul>                                                                                                                                                                                                                                      | at and sunlight                                          |   |