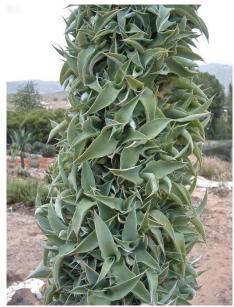

| Cereus hildmar                                                                                                                                                                                                       | nnianus                                  |              |
|----------------------------------------------------------------------------------------------------------------------------------------------------------------------------------------------------------------------|------------------------------------------|--------------|
| Hildmann's Cere                                                                                                                                                                                                      | us, Queen of the Night                   |              |
| Family                                                                                                                                                                                                               | Cactaceae                                | A CONTRACTOR |
| Native Region                                                                                                                                                                                                        | Eastern South America                    |              |
| Plant Type                                                                                                                                                                                                           | Cactus                                   |              |
| Average Height                                                                                                                                                                                                       | 10' – 15'                                |              |
| Average                                                                                                                                                                                                              | 5' – 10', in clumps                      |              |
| Spread/Width                                                                                                                                                                                                         |                                          |              |
| Exposure                                                                                                                                                                                                             | Full Sun                                 |              |
| <ul> <li>Blue-green,<br/>columnar cactus<br/>which can reach</li> <li>Gray spines,<br/>medium sized</li> </ul>                                                                                                       |                                          |              |
| <ul> <li>Flower</li> <li>Large, 6 to 7 inch,<br/>white showy blooms<br/>but only at night;<br/>blossoms fade by<br/>mid-morning</li> <li>Flowers during late<br/>spring and<br/>throughout the<br/>summer</li> </ul> |                                          |              |
| Flower Color                                                                                                                                                                                                         | White                                    | ANT C        |
| Fruit                                                                                                                                                                                                                | 3 inch, egg shaped, red with black seeds |              |
| Cold Hardy                                                                                                                                                                                                           | 25° F                                    |              |
| <ul> <li>Low water use, prefer</li> <li>Prone to attach from</li> <li>Tends to develop twis</li> <li>Low litter, attracts bir</li> </ul>                                                                             | scale insects<br>t mutations             |              |