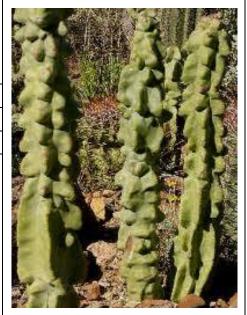

- Very succulent with smooth skin
- Columns from natural bumps, a hallmark of the species
- Spineless, with knobby-looking bumps that developed as a natural mutation

- Rarely flowers, cannot produce fertile seeds
- Reproduction occurs via 'pupping', or offshoots that arise directly from the roots