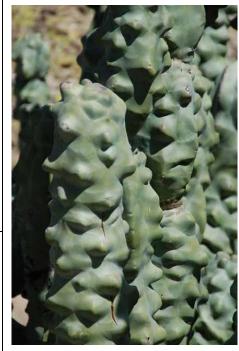

- Very succulent with smooth skin
- Columns from natural bumps, a hallmark of the species
- Spineless, with knobby-looking bumps that developed as a natural mutation

- Rarely flowers, cannot produce fertile seeds
- Reproduction occurs via 'pupping', or offshoots that arise directly from the roots